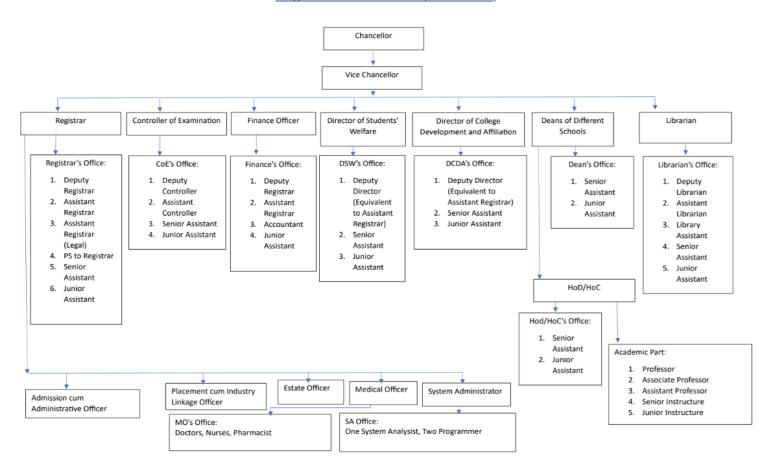

Office Complex, Rehabari, Guwahati – 781008

## Name of the Institution

Assam Skill University Mangaldai, Darrang, Assam Pin: 784125

#### **Contact details:**

Phone: 0361 – 3511532 Mobile: 60006 35643 Email: contact@asu.ac.in

## Name and address of Vice Chancellor



Name

Shri Subhash Chandra Das

Address:

Assam Skill University Mangaldai, Darrang, Assam Pin: 784125

Email: vc@asu.ac.in

## Name and address of Registrar



Name

Md. Hanif Noorani, ACS

Address

Assam Skill University Mangaldai, Darrang, Assam Pin: 784125

Email: registrar@asu.ac.in



(A Government of Assam University)

#### MANGALDOI, DISTRICT - DARRANG :: ASSAM - 784125

Guwahati Office: 3<sup>rd</sup> Floor, DECT Office Complex, Rehabari, Guwahati – 781008

#### Governance

#### Organizational Chart (Tentative)



#### Grievance Redressal Mechanism for Faculty, Staff and Students

Grievance Redressal committee has been formed to address any form of grievance and committee details made available on the website: <u>Click to view</u>

Faculty, staff and student can redirect their queries to the committee by filling the form: Click to go to form

They can also inform the committee by emailing on the address: grievance@asu.ac.in

A helpline has also been setup to contact the committee: 8638934294

#### Establishment of Anti Ragging Committee

Details of the Anti-Ragging Committee provided in the University website at: Click to view



(A Government of Assam University)

MANGALDOI, DISTRICT - DARRANG :: ASSAM – 784125

Guwahati Office: 3<sup>rd</sup> Floor, DECT Office Complex, Rehabari, Guwahati – 7810