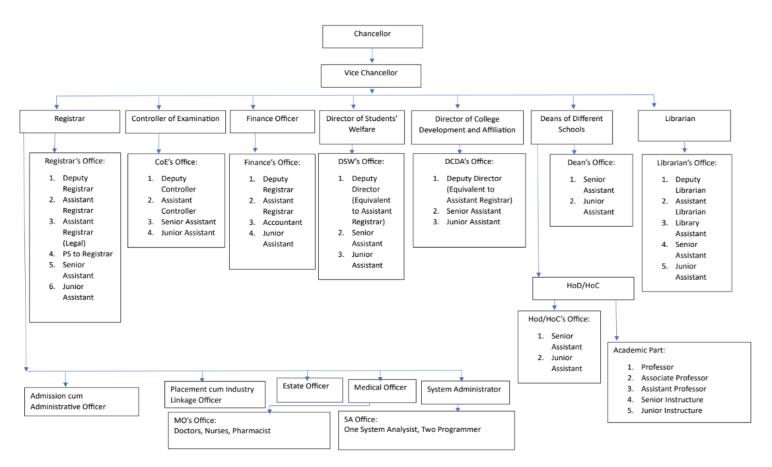

ce Complex, Rehabari, Guwahati – 781008

## Name of the Institution

Assam Skill University Mangaldai, Darrang, Assam Pin: 784125

#### **Contact details:**

Phone: 0361 – 3511532 Mobile: 60006 35643 Email: contact@asu.ac.in

## Name and address of Vice Chancellor



Name

Shri Subhash Chandra Das

Address:

Assam Skill University Mangaldai, Darrang, Assam Pin: 784125

Email: vc@asu.ac.in

## Name and address of Registrar



Name

Md. Hanif Noorani, ACS

**Address** 

Assam Skill University Mangaldai, Darrang, Assam Pin: 784125

Email: registrar@asu.ac.in



(A Government of Assam University)

#### MANGALDOI, DISTRICT - DARRANG :: ASSAM - 784125

Guwahati Office: 3<sup>rd</sup> Floor, DECT Office Complex, Rehabari, Guwahati – 781008

#### Governance

#### Organizational Chart (Tentative)



#### Grievance Redressal Mechanism for Faculty, Staff and Students

Grievance Redressal committee has been formed to address any form of grievance and committee details made available on the website: <u>Click to view</u>

Faculty, staff and student can redirect their queries to the committee by filling the form: Click to go to form

They can also inform the committee by emailing on the address: grievance@asu.ac.in

A helpline has also been setup to contact the committee: 8638934294



(A Government of Assam University)

MANGALDOI, DISTRICT - DARRANG :: ASSAM – 784125

Guwahati Office: 3<sup>rd</sup> Floor, DECT Office Complex, Rehabari, Guwahati – 781008

#### Establishment of Anti Ragging Committee

Details of the Anti-Ragging Committee provided in the University website at: Click to vi